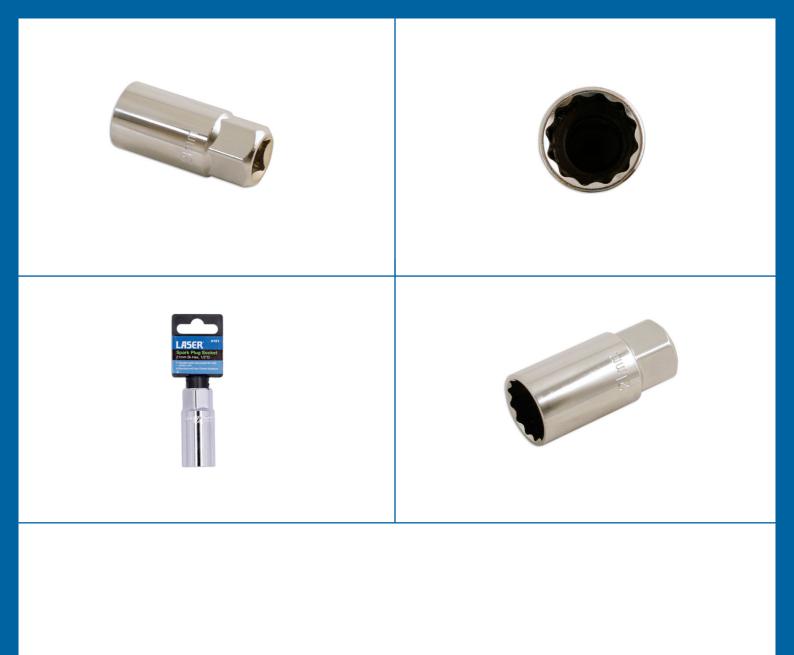

## Spark Plug Socket 1/2"D 21mm

A standard, 21mm Bi-Hex (12pt) spark plug socket. Designed for the removal and installation of spark plugs from car, motorbike and other petrol engines. Manufactured from chrome vanadium with a polished finish and a rubber insert to protect and hold the spark plug for safe, secure removal.

## **Additional Information**

- Size: 21mm Bi Hex (12pt) x 1/2"D x 60mm long.
- Outside diameter: 27.6mm; inside depth: 38.1mm. •
- Fitted with rubber insert to protect and hold the spark plug. •
- Manufactured from chrome vanadium with polished finish. 16mm, 1/2"D Bi-Hex spark plug socket also available, please see Laser Part No. 0100.